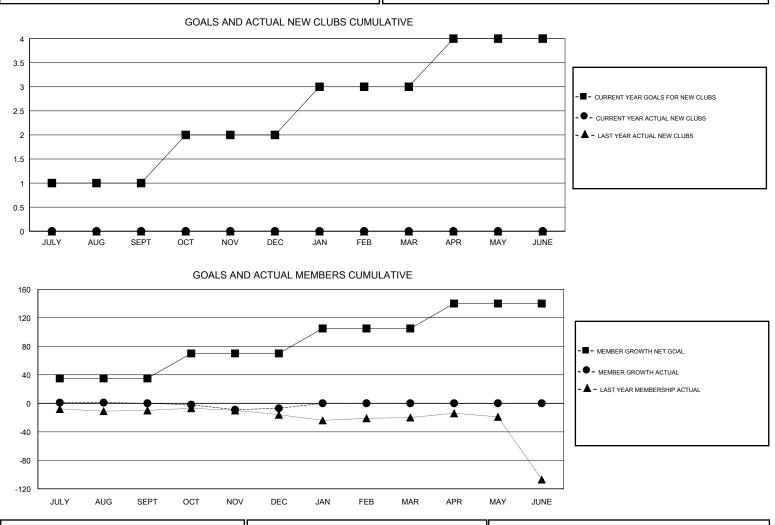

## HOWARD HUDSON LOCATION OREGON GMT CA GMT: Clubs Members RESULTS FOR 2018-2019 RESULTS FOR 2018-2019 NEW CLUBS NEW CLUB GOAL DROPPED CLUBS MEMBER GROWTH NET MEMBER GROWTH DROPPED QUARTER QUARTER GOAL ACTUAL MEMBERS ACTUAL (including transfers) 1 0 0 35 25 17 JULY/AUG/SEPT JULY/AUG/SEPT 1 0 0 35 30 33 OCT/NOV/DEC OCT/NOV/DEC 0 1 0 35 10 2 JAN/FEB/MAR JAN/FEB/MAR 1 0 0 35 0 0 APR/MAY/JUNE APR/MAY/JUNE